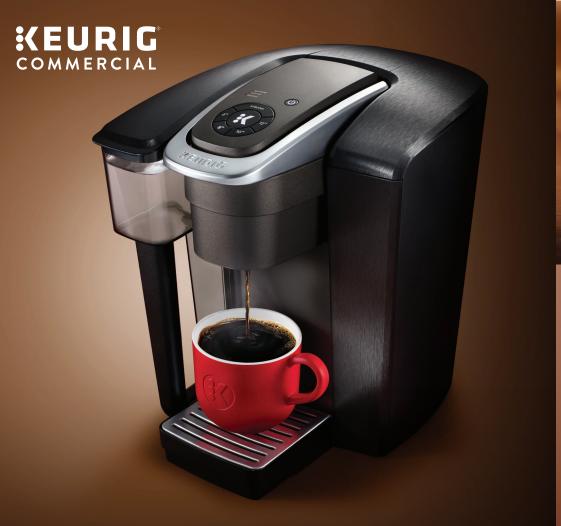

# Keurig® K-1500™ Coffee Maker

Designed for your small business

## Fully featured for effortless beverage customization

- Brew an extensive selection of beverages with 150+ K-Cup® pod varieties from over 30 top brands
- 1-year warranty
- 12.35" H x 10.25" W x 12.1" D
- GTIN: 10611247377946